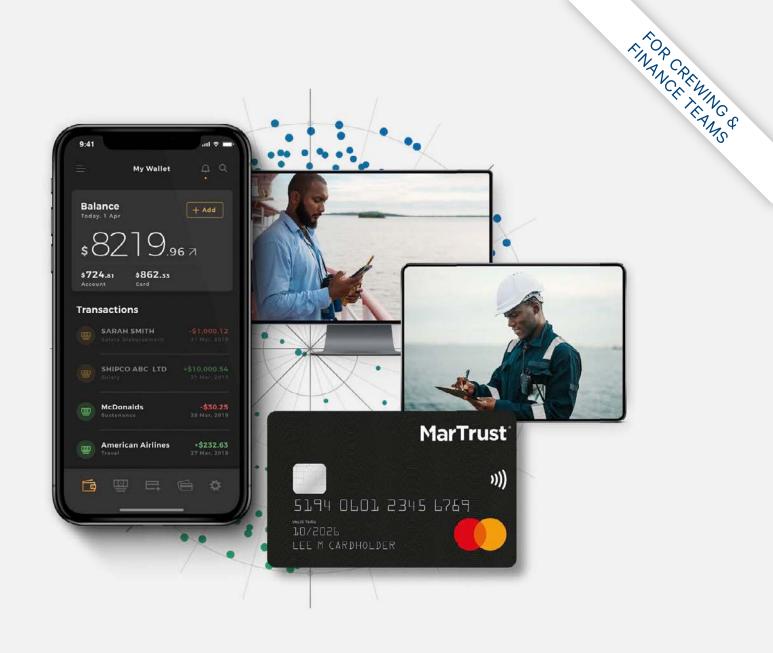

# A complete maritime payments solution that's good for manning teams, accounting teams, Captains and all their seafarers

#### **E-Wallet**

### The dashboard is the company's 'control centre'

- Manage your Corporate E-Wallet & Cards anywhere, anytime
- Complete autonomy for user set-up and permission levels
- Hold multiple currencies at once
- Transfer funds effortlessly and securely to your seafarers (salary, bonus, overtime, cash advance, etc.)
- Schedule supplier payments
- Convert currencies instantly for less

- Complete confidentiality and security of your funds
- No annual or maintenance fee
- No hidden cost
- Real-time account / card activity reports
- Full reporting capabilities
- Frictionless integration and digitalisation
- Significant working capital improvements, transfer from one vessel to another instantly