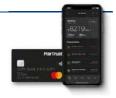

#### **E-Wallet**

### The dashboard is the company's 'control centre'

- Manage your Corporate E-Wallet & Cards anywhere, anytime
- Complete autonomy for user set-up and permission levels
- Hold multiple currencies at once
- Transfer funds effortlessly and securely to your seafarers (salary, bonus, overtime, cash advance, etc.)
- Schedule supplier payments
- Convert currencies instantly for less

- Complete confidentiality and security of your funds
- No annual or maintenance fee
- No hidden cost
- Real-time account / card activity reports
- Full reporting capabilities
- Frictionless integration and digitalisation
- Significant working capital improvements, transfer from one vessel to another instantly