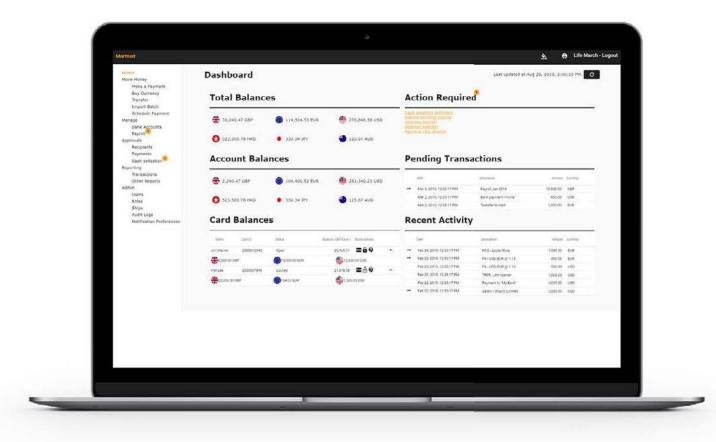

### The dashboard is the company's 'control centre'

- Manage your Corporate E-Wallet & Cards anywhere, anytime
- Complete autonomy for user set-up and permission levels
- Hold multiple currencies at once
- Transfer funds effortlessly and securely to your seafarers (salary, bonus, overtime, cash advance, etc.)
- Schedule supplier payments
- Convert currencies instantly for less

- Complete confidentiality and security of your funds
- No annual or maintenance fee
- No hidden cost
- Real-time account / card activity reports
- Full reporting capabilities
- Frictionless integration and digitalisation
- Significant working capital improvements, transfer from one vessel to another instantly