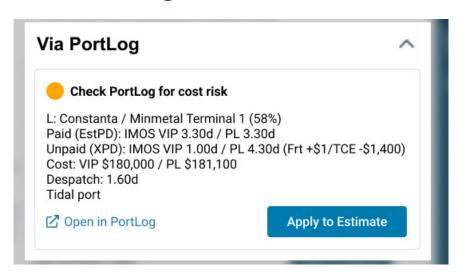

## The PortLog PRO webhook in IMOS VIP

### How it works

IMOS VIP sends search criteria to PortLog PortLog sends results for time in port (paid/unpaid) and port costs back to IMOS VIP Use PortLog numbers with a single click on 'Apply to Estimate' Further information available in PortLog via the link